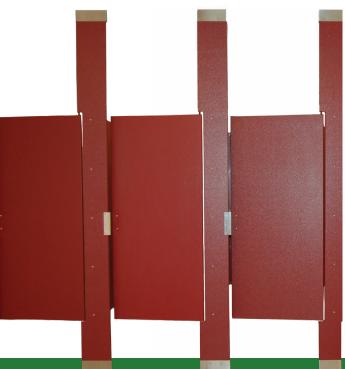

## **LOCKER & PARTITION COLOR GUIDE**

Color matching is limited by printing process. Actual samples available and recommended prior to color selections.

PL-280 Black Paisley\*

PL-200 Cement\*

PL-290 Midnight

PL-220 Taupe

PL-330 Sandstone

PL-300 Deep Blue

PL-320 Forest

PL-210 Garnet

PL-340 Slate

PL-130 Slate Speckle

PL-120 Sand Speckle