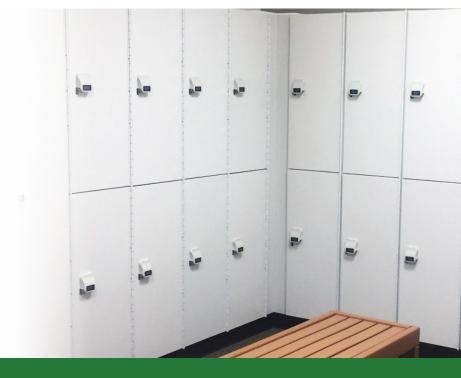

## **CLEANER SURFACES**

Antimicrobial Lockers
Available

**SAFER OPTIONS** 

Standard or ASTM E-84 Class A Fire Rating Options

## **LOCKER & PARTITION COLOR GUIDE**

Color matching is limited by printing process. Actual samples available and recommended prior to color selections.

PL-280 Black Paisley\*

PL-200 Cement\*

PL-290 Midnight

PL-220 Taupe

PL-330 Sandstone

PL-300 Deep Blue

PL-320 Forest

PL-210 Garnet

PL-340 Slate

PL-130 Slate Speckle

PL-120 Sand Speckle