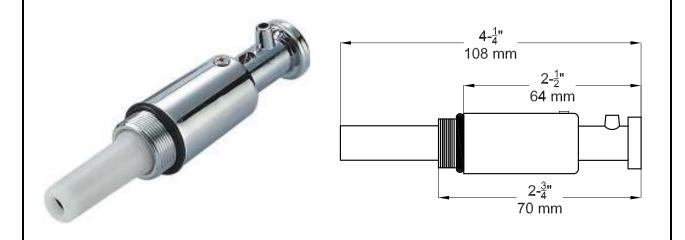

## SV-111-200

**Technical Data Sheet** 

## **Replacement Soap Valve**

**MATERIALS:** Internal parts are ABS plastic and stainless steel.

**SPECIFICATIONS:** Replacement soap valve to be used with Chrome plated brass housing. Non-corrosive parts to soaps, lotions and detergents. Soap valve is designed for dispensing coconut oil or vegetable oil base anhydrous soap without disinfectant, deodorant, germicide, iodine or any corrosive additives

FOR USE WITH: Soap dispensers SD-111-200, SD-211-200 and the SD-311-200.

The manufacturer reserves the right, without formal notification, to implement changes to the design and dimensions. © 2008 Columbia Accessories Edition: SV-111-200/001