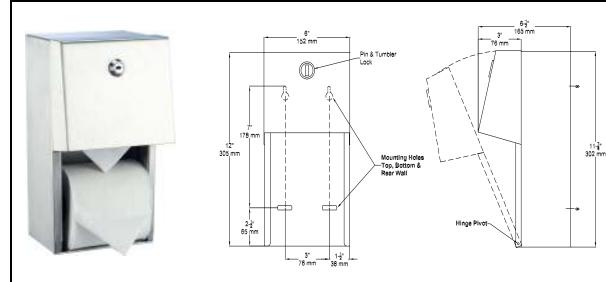

## Toilet Tissue Dispenser – Extra Roll Housing Surface Mounted

**MATERIALS:** Surface Mounted Toilet Tissue Dispenser fabricated of alloy 18-8 stainless steel, type 304, 18 gauge, cabinet body will be same grade, 22 gauge.

**CAPACITY:** Two standard tissue rolls

**OVERALL SIZE**: 6" W x 12" H x 6 1/2" D

(152 mm W x 305 mm H x 165 mm D)

**SPECIFICATIONS:** Surface Mounted Toilet Tissue Dispenser holds and dispenses two (2) standard or two (2) 5-1/4" diameter (133mm) 1800 sheets tissue rolls and will have door, door frame, and dispensing mechanism fabricated of alloy 18-8 stainless steel, type 304, 18 gauge; cabinet body will be same grade, 22 gauge. All exposed surface to be No 4 satin finish and be protected during shipment with a PVC film easily removable after installation. Internal mechanism levers to be fabricated of molded high-impact resistant plastic for smooth operation. Structural assembly of body and door components to be of welded construction. Door hinge will be of heavy-duty stainless steel 3/16" diameter rivets. Door will be held closed with a tumbler lock. Vandal resistant rollers will be of molded high-impact resistant plastic with integral molded-in stainless steel end pins and two (2) rollers shall be supplied.

**INSTALLATION:** Unit is surface mounted on wall or partition using four (4) No 10 self tapping screws (by others). Top two mounting holes through back are "keyhole" slots for ease in hanging unit on pre-installed screws. Bottom two mounting holes are horizontal slots for ease of adjustment. For compliance with ADA Accessibility Guidelines, top of unit should be installed 29" (737 mm) above finished floor.