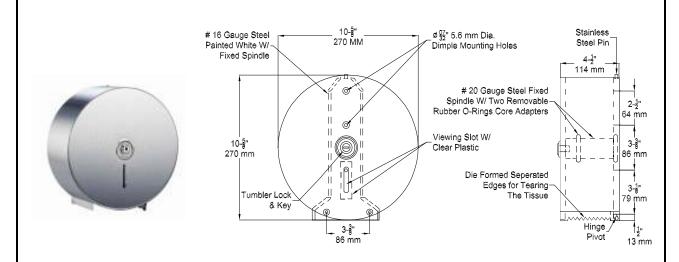

## Jumbo-Roll Toilet Paper Dispenser Surface Mounted

**MATERAILS:** Surface Mounted Jumbo Roll Toilet Paper Dispenser cover fabricated of alloy 18-8 stainless steel, type 304, 20 gauge with a No 4 satin finish. Cover will be of one piece construction hung on stainless steel pin hinges and will be held closed by a tumbler lock, key is provided.

CAPACITY: One 10" Toilet Tissue Roll

**OVERALL SIZE:** 10 5/8" W x 10 5/8" H x 4 1/2" D

(270 mm W x 270 mm H x 114 mm D)

**SPECIFICATIONS:** Surface Mounted Jumbo Roll Toilet Paper Dispenser holds one (1) roll up to 10" Diameter with 1-5/8" Diameter core or 2-1/4" Diameter core. Cover to be fabricated of alloy 18-8 stainless steel, type 304, 20 gauge with a No 4 satin finish. Rear of cabinet shall have five (5) mounting holes to suit #8 or #10 flat head screws. Cover will be of one piece construction hung on stainless steel pin hinges and will be held closed by a tumbler lock, key is provided. A viewing slot with clear plastic window will be provided. Unit accommodates a smaller core size roll by removing the rubber core adapter "O" rings. Opening on bottom of cabinet will have stainless steel teeth for toilet tissue tearing on both sides. Cover at top will have shoulder pin to interlock back plate when closed.