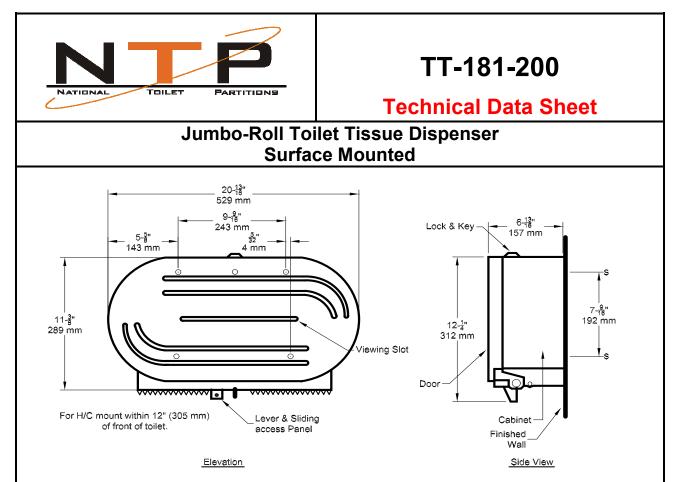

**MATERIALS:** Surface Mounted Jumbo - Roll Toilet Tissue Dispenser unit cabinet, door and mounting plate to be fabricated of alloy 18-8 stainless steel, type 304, 18 gauge with a No 4 satin finish. Dispensing mechanism will be fabricated of high impact chemical and flame retardant ABS.

CAPACITY: Two 9" Diameter Toilet Tissue Rolls

OVERALL SIZE: 20 13/16" W x 11 3/8" H x 6 13/16" D (529 mm W x 289 mm H x 157 mm D)

**SPECIFICATIONS:** Roll Toilet Tissue Dispenser shall hold two (2) 9" Diameter rolls of 3" Diameter or 2-1/4 Diameter core tissue. Unit cabinet, door and mounting plate are to be fabricated of alloy 18-8 stainless steel, type 304, 18 gauge with a No 4 satin finish and to be protected by a PVC film removable after installation. Door will be of one piece seamless construction with integral rigid ribs and shall be provided with two (2) tissue level viewing slots. Door will be hung on heavy duty stainless steel pivot hinges and will be held closed by a tumbler lock keyed to other Columbia Accessories equipment. Dispensing mechanism will be fabricated of high impact chemical and flame retardant ABS. Unit will accommodate smaller core size rolls by removing the core adapters. When one roll is depleted, other roll can be selected by shifting over panel lever at bottom of unit. Unit will automatically reset to first roll during maintenance access.

**INSTALLATION**: For general utility surface mount unit within 12" of front of toilet from center line and 31" above finished floor (AFF) from bottom of unit with five (5) screws (supplied) through mounting holes provided. For compliance with ADA Accessibility Guidelines install unit so that centerline of farthest roll or leading edge of first roll, whichever is farthest, is no farther than 36" from back wall behind commode and centerline of rolls is 19" minimum above finished floor (AFF) to 44" maximum AFF.