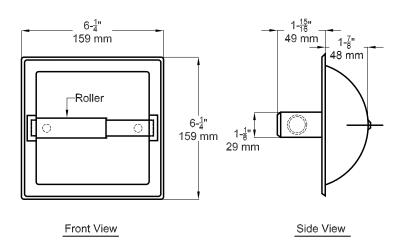

**OVERALL SIZE:** 6 1/4" W x 6 1/4" H x 3 13/16" D

(159 mm W x 159 mm H x 97 mm D)

**WALL OPENING:** 5 3/8" W x 5 3/8" H x 1 7/8" D

(137 mm W x 137 mm H x 48 mm D)

**SPECIFICATIONS:** Recessed Toilet Paper Holder will hold and dispense all standard core roll tissue, up to 5" diameter (127 mm) to be fabricated of type 304 stainless steel, seamless one piece construction. Back shall have two (2) perforated lugs for wet wall anchoring or two (2) dimple holes for dry wall installation. Paper roll will be held by a plastic, spring loaded removable roller held between two (2) solid bars. All exposed surfaces have a bright finish.