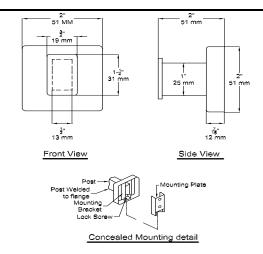

## Single Robe Hook Surface Mounted

**MATERIALS:** Single Robe Hook to be fabricated of stainless steel alloy 18-8, type 304.

**SPECIFICATIONS:** Single Robe Hook to be fabricated of stainless steel alloy 18-8, type 304, Bright Finish. Post will be 1/2" x 1" rectangular tubing with formed mounting flange and bracket welded on end. Cap plate to be 14 gauge, 3/4" x 1-1/4", and corners will have a radius and internally welded to outer end. Mounting plate will be included and will be 18 gauge. A stainless steel set screw will be provided on bottom perimeter of flange to lock unit to mounting plate.

**OVERALL SIZE**: 2" W x 2" H x 2" D

(51 mm W x 51 mm H x 51 mm D)

**OPERATION:** Hook is only to be used to hang a robe or other like clothing. Small carry bags may be hung from unit.

**INSTALLATION:** Surface mount unit on back of door or wall using # 10 self tapping screws through holes provided in mounting plate into suitable prepared mountings or other suitable mounting hardware to suit door or wall conditions. Hang post and flange assembly on mounting plate and tighten setscrew to lock unit to plate. For general utility install hook with centerline of mounting plate 68" above finished floor. Screws are not provided by manufacturer.