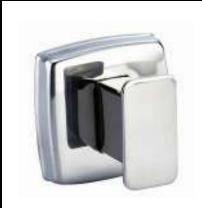

## RH-112-200 Bright Finish

## Single Robe Hook Surface Mounted

**MATERIALS:** Single Robe Hook to be fabricated of stainless steel alloy 18-8, type 304.

**SPECIFICATIONS:** Single Robe Hook to be fabricated of stainless steel alloy 18-8, type 304, Bright Finish. Post will be 1/2" x 1" rectangular tubing with formed mounting flange and bracket welded on end. Cap plate to be 14 gauge, 3/4" x 1-1/4", and corners will have a radius and internally welded to outer end. Mounting plate will be included and will be 18 gauge. A stainless steel set screw will be provided on bottom perimeter of flange to lock unit to mounting plate.

**OVERALL SIZE**: 2" W x 2" H x 2" D

(51 mm W x 51 mm H x 51 mm D)

**OPERATION:** Hook is only to be used to hang a robe or other like clothing. Small carry bags may be hung from unit.

**INSTALLATION:** Surface mount unit on back of door or wall using # 10 self tapping screws through holes provided in mounting plate into suitable prepared mountings or other suitable mounting hardware to suit door or wall conditions. Hang post and flange assembly on mounting plate and tighten setscrew to lock unit to plate. For general utility install hook with centerline of mounting plate 68" above finished floor. Screws are not provided by manufacturer.