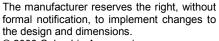

## **Shower Curtain Hooks**

**SPECIFICATIONS:** Shower Curtain Hook shall be fabricated of alloy 18-8 stainless steel, type 304. Hook shall have formed retainer to hold free end closed and shall accommodate 1" to 1-1/4" (25.4 mm to 31.75 mm) diameter curtain rods.

DIMENSIONS of Wire: .098" (2.5 mm) diameter

**INSTALLATION:** While holding the hook use thumb to press hanger inward and to one side. Decreasing pressure on the hook allows the hook to open; extending the top portion of the hook over the bottom portion. Place the opened area of the hook over the shower rod and then press the bottom portion of the hook until it connects and closes with the top portion.