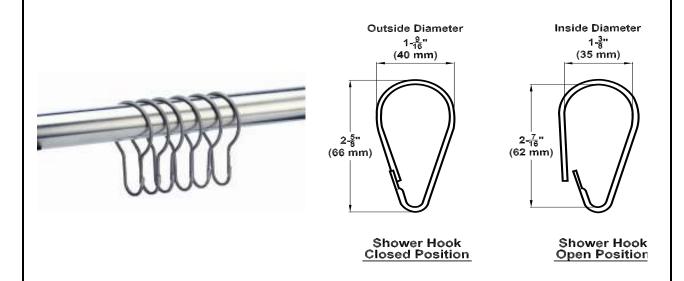

## **Shower Curtain Hooks**

**SPECIFICATIONS:** Shower Curtain Hook shall be fabricated of alloy 18-8 stainless steel, type 304. Hook shall have formed retainer to hold free end closed and shall accommodate 1" to 1-1/4" (25.4 mm to 31.75 mm) diameter curtain rods.

DIMENSIONS of Wire: .098" (2.5 mm) diameter

**INSTALLATION:** While holding the hook use thumb to press hanger inward and to one side. Decreasing pressure on the hook allows the hook to open; extending the top portion of the hook over the bottom portion. Place the opened area of the hook over the shower rod and then press the bottom portion of the hook until it connects and closes with the top portion.