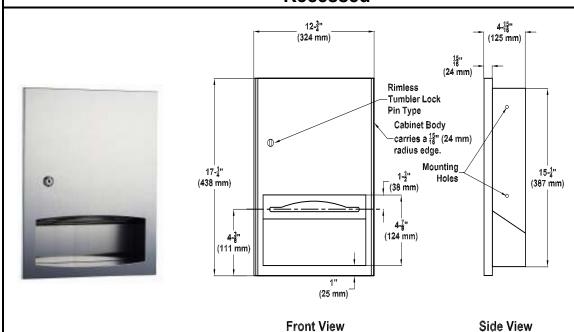

## Paper Towel Dispenser Recessed

**MATERIALS:** The recessed paper towel dispenser is fabricated of type 304 stainless steel with No. 4 satin finish.

**SPECIFICATIONS:** Fabricated of type 304 stainless steel, with all exposed surfaces No. 4 satin finish. The unit has a concealed full-length stainless steel piano hinge and keyed tumbler lock.

**CAPACITY:** 300 C-Fold or 400 Multi-fold paper towels.

**OVERALL DIMENSIONS**: 12 3/4" W x 17 1/4" H x 4 15/16" D

(324 mm W x 438 mm H x 125 mm D)

**WALL DIMENSIONS**: 11 1/4" W x 15 3/8" H x 4" D

(280 mm W x 400 mm H x 102 mm D)

**INSTALLATION:** Provide wall opening as 11 1/4" W x 15 3/8" H x 4" D (280 W x 400 H x 102 D mm) and recess mount unit using (4) screws through pre-punched concealed mounting holes. Screws are not provided by manufacturer.