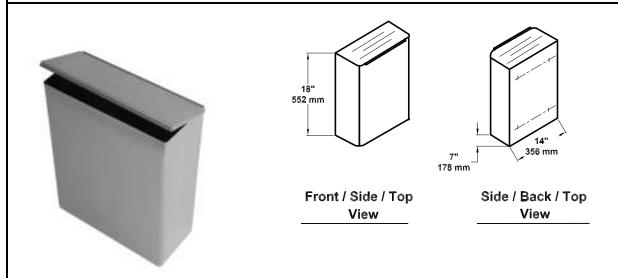

## **Waste Receptacle** Surface Mounted - Seven Gallons Waste Receptacle with Lid

MATERIALS: The unit is fabricated of 22 gauge, type 304 stainless steel, No.4 satin finish

**SPECIFICATIONS:** Surface mounted waste receptacle is fabricated of 22 gauge, type 304 stainless steel, No. 4 satin finish. Receptacle has hemmed top and bottom edges for safety. All welded construction. 7 gallons capacity. The unit has a hinged cover that is also fabricated of 22 gauge, type 304 stainless steel, No.4 satin finish with a heavy duty stainless steel piano hinge.

**CAPACITY:** 7 Gallons

**OVERALL SIZE:** 14" W x 18" H x 7" D

(356 mm W x 552 mm H x 178 mm D)

\*INSTALLATION: Mount 30" (762 mm) to top of unit. Overall dimensions are 14" W x 18" H x 7" D (356 mm W x 552 mm H x 178 mm D)