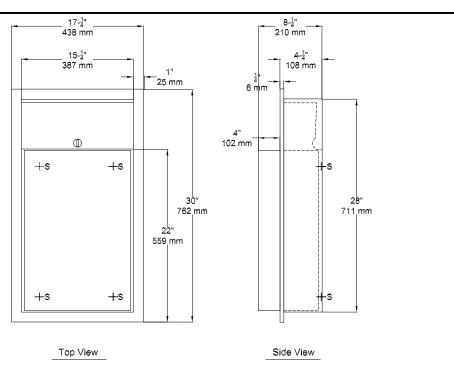

CAPACITY: Twelve Gallons (45 Liters)

 
 OVERALL SIZE:
 17 1/4" W x 30" H x 8 1/4" D (4" Extended Waste) (438 mm W x 762 mm H x 210 mm D)

WALL OPENING:

15 3/4" W x 28 1/2" H x 4 1/4" D (400 mm W x 724 mm H x 108 mm D)

**INSTALLATION:** Provide wall opening 15 1/4" W x 28" H x 4 1/4" D (387 mm W x 711 mm H x 108 mm D). Remove waste from cabinet and insert cabinet into opening. Insure that unit is plumb and secure cabinet with proper fasteners. Secure waste into cabinet by locking in place with tumbler lock. Install liners.